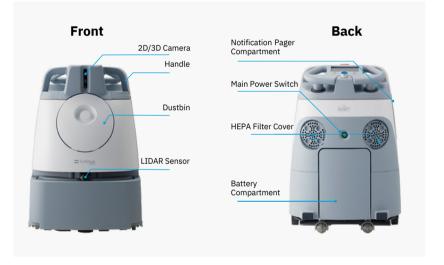

### **Hardware Features**

| Size                     | 18.6 in x 17.9 in x 25.7 in<br>455 mm x 474 mm x 653 mm                                       |
|--------------------------|-----------------------------------------------------------------------------------------------|
| Battery                  | Lithium ion; 23.7 Ah, 25.2V                                                                   |
| Run Time                 | 3 hours on a single charge                                                                    |
| Dust Bag Capacity        | 4.0 L                                                                                         |
| HEPA Filtration          | Yes                                                                                           |
| Noise Level              | Normal mode 62 db                                                                             |
| Consumable Parts         | HEPA filters, dust bag,<br>brush, home location code                                          |
| Weight                   | Machine weight: 66 lbs / 30 kg<br>Battery weight: 11 lbs / 5 kg<br>5000 ft2 - 6000 ft2 / hour |
| Cleaning<br>Productivity | 465 m² - 557 m²/ hour<br>1.1 mph                                                              |
| Max Speed                | 1.8 km/h                                                                                      |

Battery
Swappable lithium ion battery

**Brush** Removable rotating brush, auto height adjusting

Dust Bag Easy disposal, 4L max capacity

HEPA Filter Captures 99.97% of PM2.5 particles, including pollen and dust