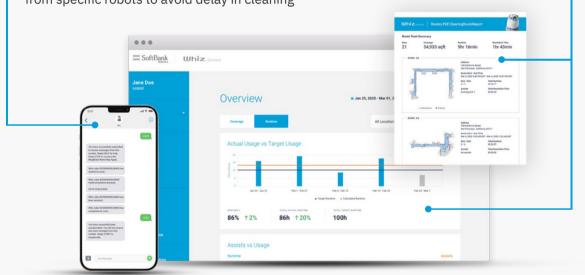

#### **SMS Notifications:**

Stay informed of Whiz activity with SMS support for operations managers and team leads. Receive near-time texts on your mobile device of assist notifications from specific robots to avoid delay in cleaning

# Insights for Managers and Executives:

Understand your Whiz's performance and the value you get from our robots. Use the reports to track towards business goals, manage routes and locations of your units, and receive actionable suggestions to get the most out of Whiz.