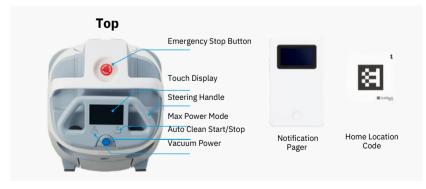

## **Robotic Operating System**

| BrainOS         | Autonomous navigation software                                         |
|-----------------|------------------------------------------------------------------------|
| Safety Features | Safety sensors detect and maneuver around people, objects, and cliffs. |

### **Hardware Features**

| Size                     | 18.6 in x 17.9 in x 25.7 in<br>455 mm x 474 mm x 653 mm                                       |
|--------------------------|-----------------------------------------------------------------------------------------------|
| Battery                  | Lithium ion; 23.7 Ah, 25.2V                                                                   |
| Run Time                 | 3 hours on a single charge                                                                    |
| Dust Bag Capacity        | 4.0 L                                                                                         |
| HEPA Filtration          | Yes                                                                                           |
| Noise Level              | Normal mode 62 db                                                                             |
| Consumable Parts         | HEPA filters, dust bag,<br>brush, home location code                                          |
| Weight                   | Machine weight: 66 lbs / 30 kg<br>Battery weight: 11 lbs / 5 kg<br>5000 ft2 - 6000 ft2 / hour |
| Cleaning<br>Productivity | 465 m² - 557 m²/ hour<br>1.1 mph                                                              |
| Max Speed                | 1.8 km/h                                                                                      |