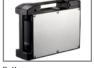

# Whiz

## Commercial Robot Vacuum

#### Higher quality, more efficient cleans at the touch of a button.

Whiz is a commercial robot vacuum built on a trusted AI platform to deliver reassurance in your space through visible, marketable, and effective cleaning automation technology. Whiz Connect, a SaaS application integrated with Whiz, combines cleaning metrics and data- driven analytics features to help monitor and improve your environment's health and safety. Whiz is powered by BrainOS, the award-winning intelligent navigation platform.

### **Hardware Features**

| Size                     | 18.6 in x 17.9 in x 25.7 in<br>455 mm x 474 mm x 653 mm                                       |
|--------------------------|-----------------------------------------------------------------------------------------------|
| Battery                  | Lithium ion; 23.7 Ah, 25.2V                                                                   |
| Run Time                 | 3 hours on a single charge                                                                    |
| Dust Bag Capacity        | 4.0 L                                                                                         |
| HEPA Filtration          | Yes                                                                                           |
| Noise Level              | Normal mode 62 db                                                                             |
| Consumable Parts         | HEPA filters, dust bag,<br>brush, home location code                                          |
| Weight                   | Machine weight: 66 lbs / 30 kg<br>Battery weight: 11 lbs / 5 kg<br>5000 ft2 - 6000 ft2 / hour |
| Cleaning<br>Productivity | 465 m² - 557 m²/ hour<br>1.1 mph                                                              |
| Max Speed                | 1.8 km/h                                                                                      |