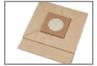

### **Hardware Features**

| Size                     | 18.6 in x 17.9 in x 25.7 in<br>455 mm x 474 mm x 653 mm                                       |
|--------------------------|-----------------------------------------------------------------------------------------------|
| Battery                  | Lithium ion; 23.7 Ah, 25.2V                                                                   |
| Run Time                 | 3 hours on a single charge                                                                    |
| Dust Bag Capacity        | 4.0 L                                                                                         |
| HEPA Filtration          | Yes                                                                                           |
| Noise Level              | Normal mode 62 db                                                                             |
| Consumable Parts         | HEPA filters, dust bag,<br>brush, home location code                                          |
| Weight                   | Machine weight: 66 lbs / 30 kg<br>Battery weight: 11 lbs / 5 kg<br>5000 ft2 - 6000 ft2 / hour |
| Cleaning<br>Productivity | 465 m² - 557 m²/ hour<br>1.1 mph                                                              |
| Max Speed                | 1.8 km/h                                                                                      |

Battery
Swappable lithium ion battery

**Brush** Removable rotating brush, auto height adjusting

Dust Bag Easy disposal, 4L max capacity

HEPA Filter Captures 99.97% of PM2.5 particles, including pollen and dust